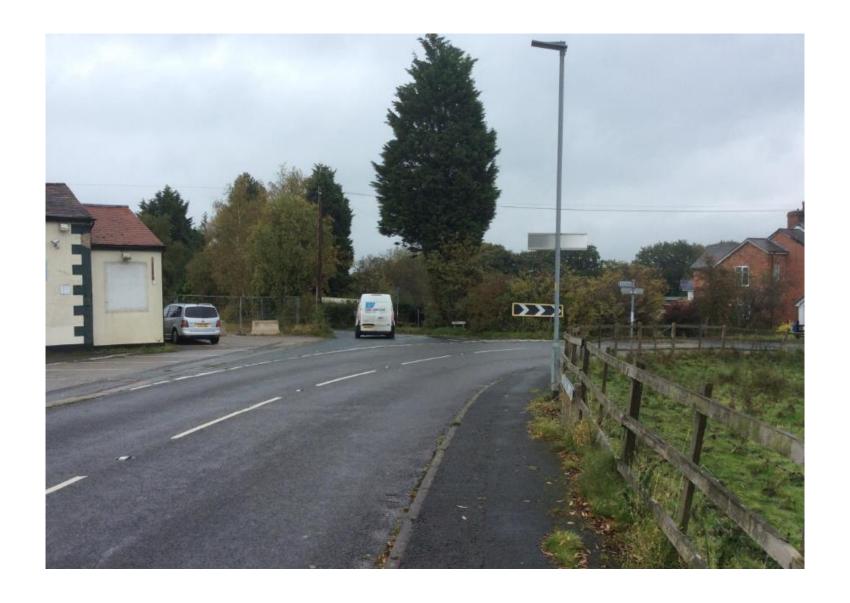

Planning
Committee Meeting

02 February 2022



#### Item 3e

21/01104/FUL

Mediterranean At Robin Hood, Blue Stone Lane, Mawdesley

Conversion of existing building (with partial demolition) to form a single dwellinghouse and erection of 4no. dwellinghouses with associated/ancillary works (Resubmission of 20/00987/FUL)

## Location plan



## **Aerial image**



## Proposed site plan



### **Proposed conversion (Unit 1)**





PROPOSED FLOOR PLANS
AND ELEVATIONS
THE FORMER MEDITERRANEAN RESTAURANT













U N I T No:5(a)



# Site photo



# Site photo



## **Existing junction arrangement**



### **Existing junction arrangement**



### Site photo – rear car park



## Site photo – to rear



## Site photo – to rear



# Site photo