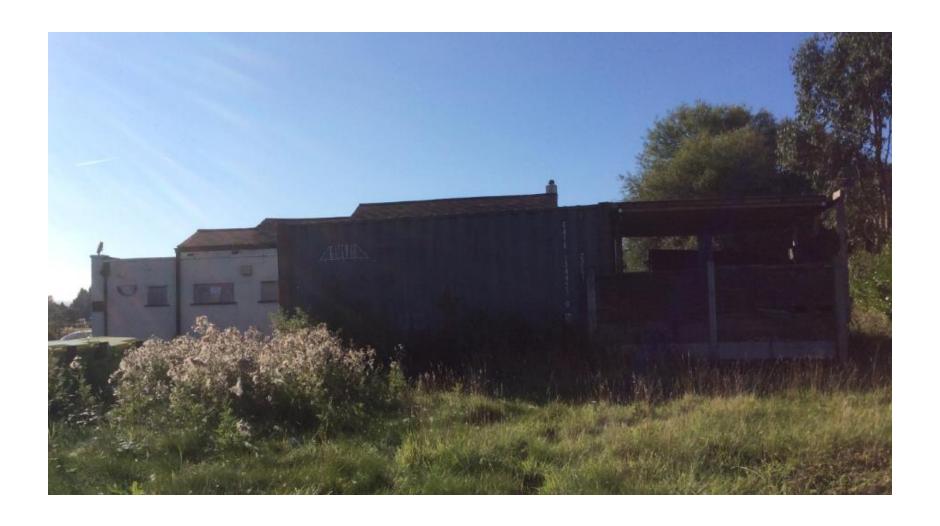

Planning
Committee Meeting

02 February 2022



#### Item 3e

21/01104/FUL

Mediterranean At Robin Hood, Blue Stone Lane, Mawdesley

Conversion of existing building (with partial demolition) to form a single dwellinghouse and erection of 4no. dwellinghouses with associated/ancillary works (Resubmission of 20/00987/FUL)

## Location plan



## **Aerial image**



## Proposed site plan



### **Proposed conversion (Unit 1)**





PROPOSED FLOOR PLANS
AND ELEVATIONS
THE FORMER MEDITERRANEAN RESTAURANT













U N I T No:5(a)



# Site photo



# Site photo



## **Existing junction arrangement**



### **Existing junction arrangement**



### Site photo – rear car park



## Site photo – to rear



## Site photo – to rear



# Site photo