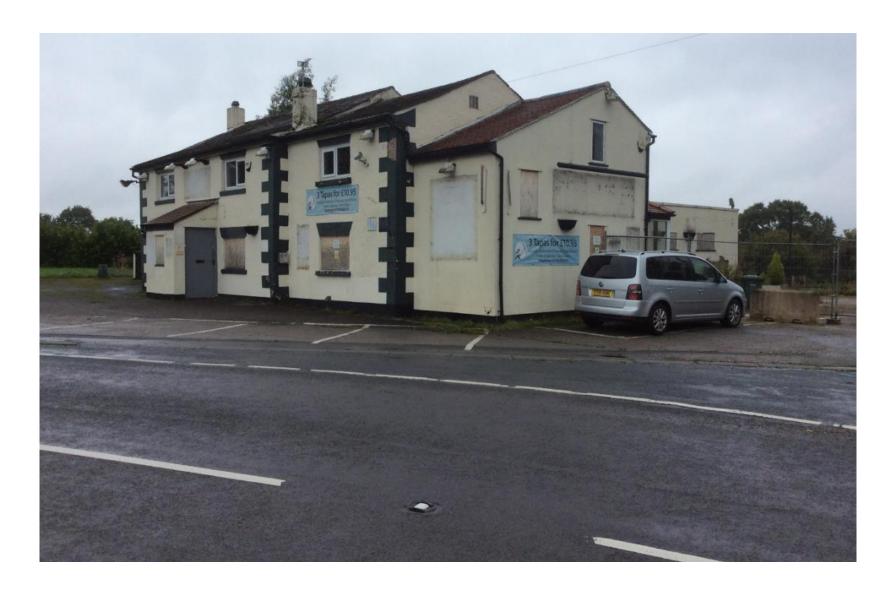

Planning
Committee Meeting

02 February 2022



#### Item 3e

21/01104/FUL

Mediterranean At Robin Hood, Blue Stone Lane, Mawdesley

Conversion of existing building (with partial demolition) to form a single dwellinghouse and erection of 4no. dwellinghouses with associated/ancillary works (Resubmission of 20/00987/FUL)

## Location plan



## **Aerial image**



## Proposed site plan



### **Proposed conversion (Unit 1)**





PROPOSED FLOOR PLANS
AND ELEVATIONS
THE FORMER MEDITERRANEAN RESTAURANT













U N I T No:5(a)



# Site photo



# Site photo



## **Existing junction arrangement**



### **Existing junction arrangement**



### Site photo – rear car park



## Site photo – to rear



## Site photo – to rear



# Site photo