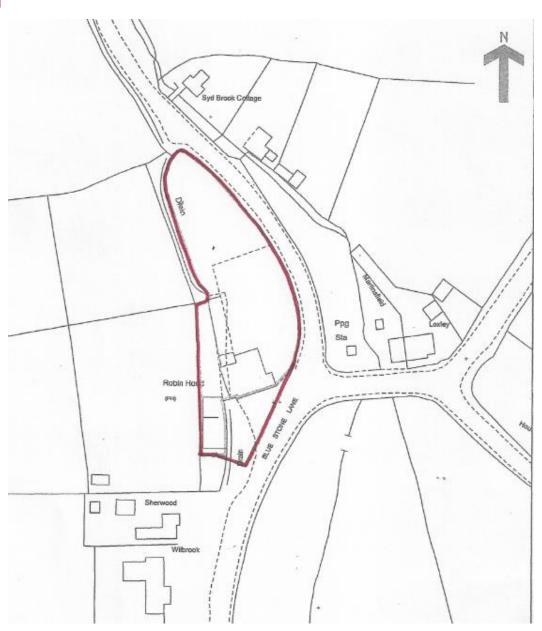

Planning
Committee Meeting

02 February 2022



#### Item 3e

21/01104/FUL

Mediterranean At Robin Hood, Blue Stone Lane, Mawdesley

Conversion of existing building (with partial demolition) to form a single dwellinghouse and erection of 4no. dwellinghouses with associated/ancillary works (Resubmission of 20/00987/FUL)

## Location plan



## **Aerial image**



## Proposed site plan



### **Proposed conversion (Unit 1)**





PROPOSED FLOOR PLANS
AND ELEVATIONS
THE FORMER MEDITERRANEAN RESTAURANT













U N I T No:5(a)



# Site photo



# Site photo



## **Existing junction arrangement**



### **Existing junction arrangement**



### Site photo – rear car park



## Site photo – to rear



## Site photo – to rear



# Site photo