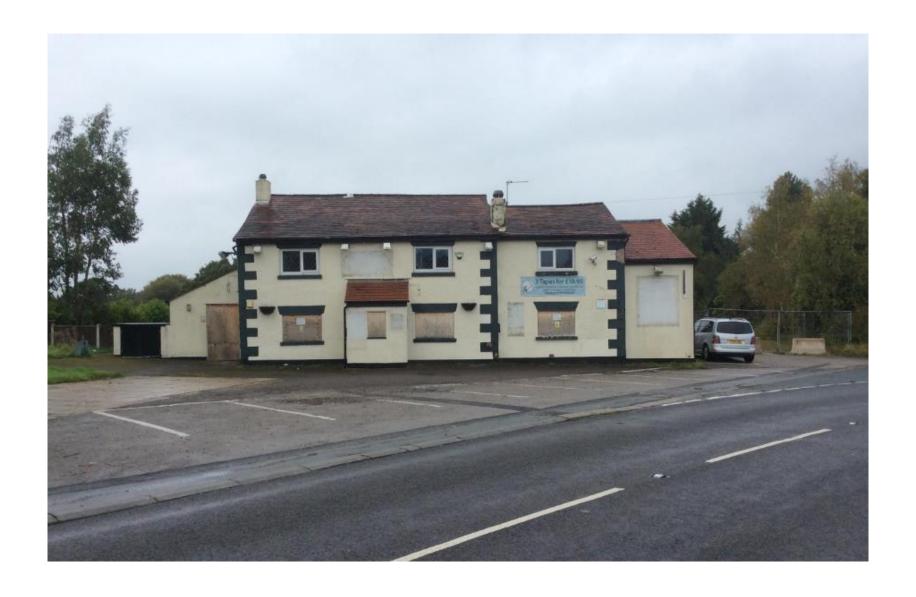

Planning
Committee Meeting

02 February 2022



#### Item 3e

21/01104/FUL

Mediterranean At Robin Hood, Blue Stone Lane, Mawdesley

Conversion of existing building (with partial demolition) to form a single dwellinghouse and erection of 4no. dwellinghouses with associated/ancillary works (Resubmission of 20/00987/FUL)

## Location plan



## **Aerial image**



## Proposed site plan



### **Proposed conversion (Unit 1)**





PROPOSED FLOOR PLANS
AND ELEVATIONS
THE FORMER MEDITERRANEAN RESTAURANT













U N I T No:5(a)



# Site photo



# Site photo



## **Existing junction arrangement**



### **Existing junction arrangement**



### Site photo – rear car park



## Site photo – to rear



## Site photo – to rear



# Site photo