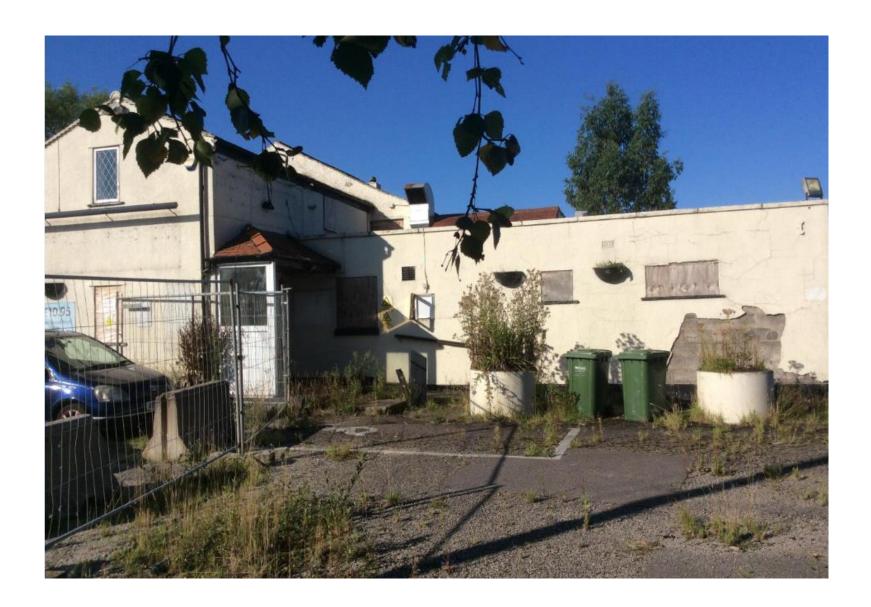

Planning
Committee Meeting

02 February 2022



#### Item 3e

21/01104/FUL

Mediterranean At Robin Hood, Blue Stone Lane, Mawdesley

Conversion of existing building (with partial demolition) to form a single dwellinghouse and erection of 4no. dwellinghouses with associated/ancillary works (Resubmission of 20/00987/FUL)

## Location plan



## **Aerial image**



## Proposed site plan



### **Proposed conversion (Unit 1)**





PROPOSED FLOOR PLANS
AND ELEVATIONS
THE FORMER MEDITERRANEAN RESTAURANT













U N I T No:5(a)



# Site photo



# Site photo



## **Existing junction arrangement**



### **Existing junction arrangement**



### Site photo – rear car park



## Site photo – to rear



## Site photo – to rear



# Site photo