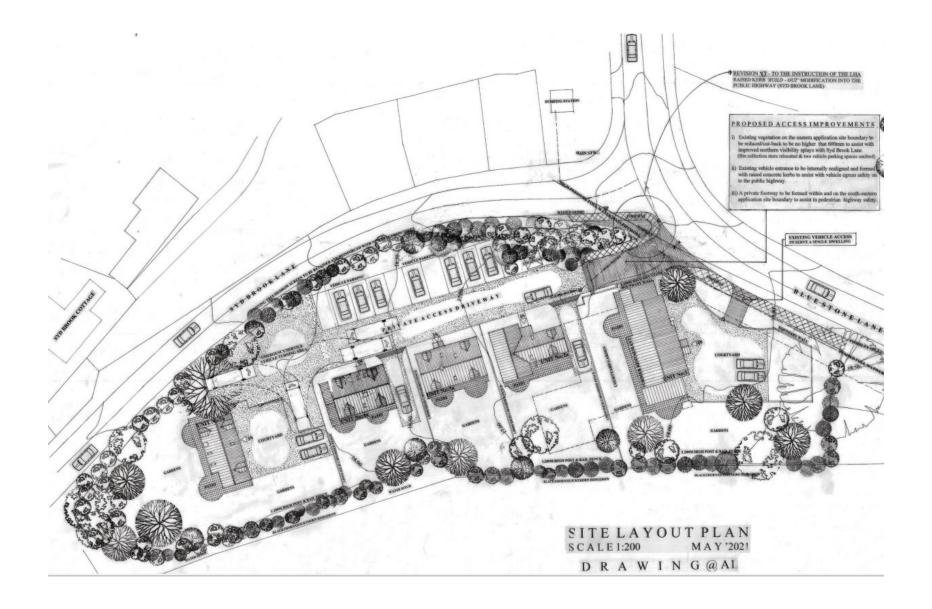

Planning
Committee Meeting

02 February 2022



#### Item 3e

21/01104/FUL

Mediterranean At Robin Hood, Blue Stone Lane, Mawdesley

Conversion of existing building (with partial demolition) to form a single dwellinghouse and erection of 4no. dwellinghouses with associated/ancillary works (Resubmission of 20/00987/FUL)

## Location plan



## **Aerial image**



## Proposed site plan



### **Proposed conversion (Unit 1)**





PROPOSED FLOOR PLANS
AND ELEVATIONS
THE FORMER MEDITERRANEAN RESTAURANT













U N I T No:5(a)



# Site photo



# Site photo



## **Existing junction arrangement**



### **Existing junction arrangement**



### Site photo – rear car park



## Site photo – to rear



## Site photo – to rear



# Site photo