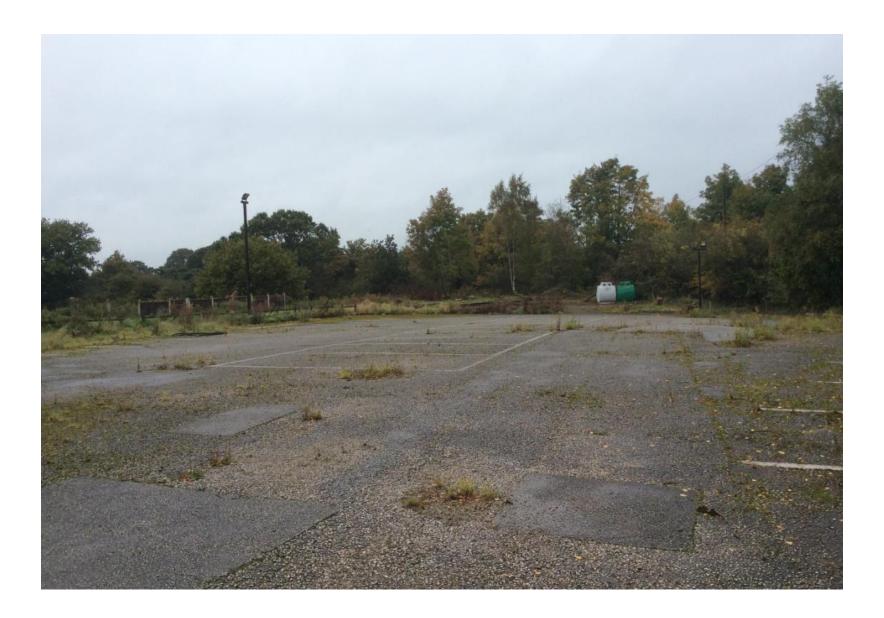

Planning
Committee Meeting

02 February 2022



#### Item 3e

21/01104/FUL

Mediterranean At Robin Hood, Blue Stone Lane, Mawdesley

Conversion of existing building (with partial demolition) to form a single dwellinghouse and erection of 4no. dwellinghouses with associated/ancillary works (Resubmission of 20/00987/FUL)

## Location plan



## **Aerial image**



## Proposed site plan



### **Proposed conversion (Unit 1)**





PROPOSED FLOOR PLANS
AND ELEVATIONS
THE FORMER MEDITERRANEAN RESTAURANT













U N I T No:5(a)



# Site photo



# Site photo



## **Existing junction arrangement**



### **Existing junction arrangement**



### Site photo – rear car park



## Site photo – to rear



## Site photo – to rear



# Site photo