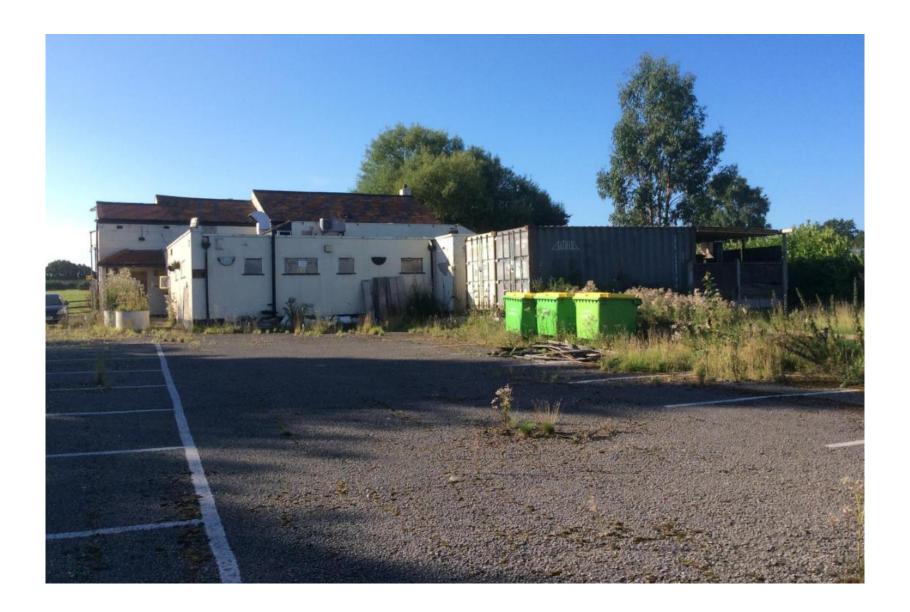

Planning
Committee Meeting

02 February 2022



#### Item 3e

21/01104/FUL

Mediterranean At Robin Hood, Blue Stone Lane, Mawdesley

Conversion of existing building (with partial demolition) to form a single dwellinghouse and erection of 4no. dwellinghouses with associated/ancillary works (Resubmission of 20/00987/FUL)

## Location plan



## **Aerial image**



## Proposed site plan



### **Proposed conversion (Unit 1)**





PROPOSED FLOOR PLANS
AND ELEVATIONS
THE FORMER MEDITERRANEAN RESTAURANT













U N I T No:5(a)



# Site photo



# Site photo



## **Existing junction arrangement**



### **Existing junction arrangement**



### Site photo – rear car park



## Site photo – to rear



## Site photo – to rear



# Site photo