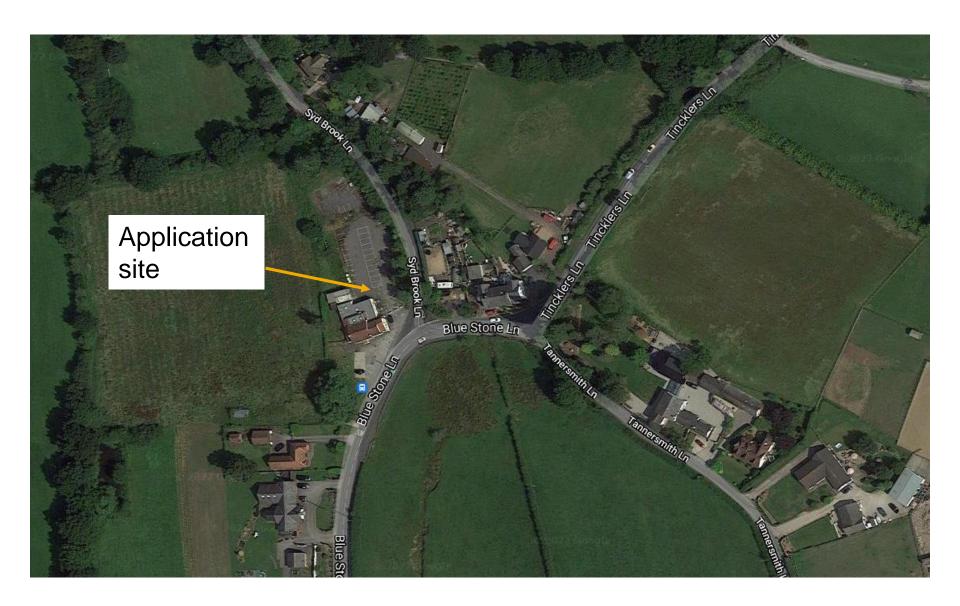

Planning
Committee Meeting

02 February 2022



#### Item 3e

21/01104/FUL

Mediterranean At Robin Hood, Blue Stone Lane, Mawdesley

Conversion of existing building (with partial demolition) to form a single dwellinghouse and erection of 4no. dwellinghouses with associated/ancillary works (Resubmission of 20/00987/FUL)

## Location plan



## **Aerial image**



## Proposed site plan



### **Proposed conversion (Unit 1)**





PROPOSED FLOOR PLANS
AND ELEVATIONS
THE FORMER MEDITERRANEAN RESTAURANT













U N I T No:5(a)



# Site photo



# Site photo



## **Existing junction arrangement**



### **Existing junction arrangement**



### Site photo – rear car park



## Site photo – to rear



## Site photo – to rear



# Site photo