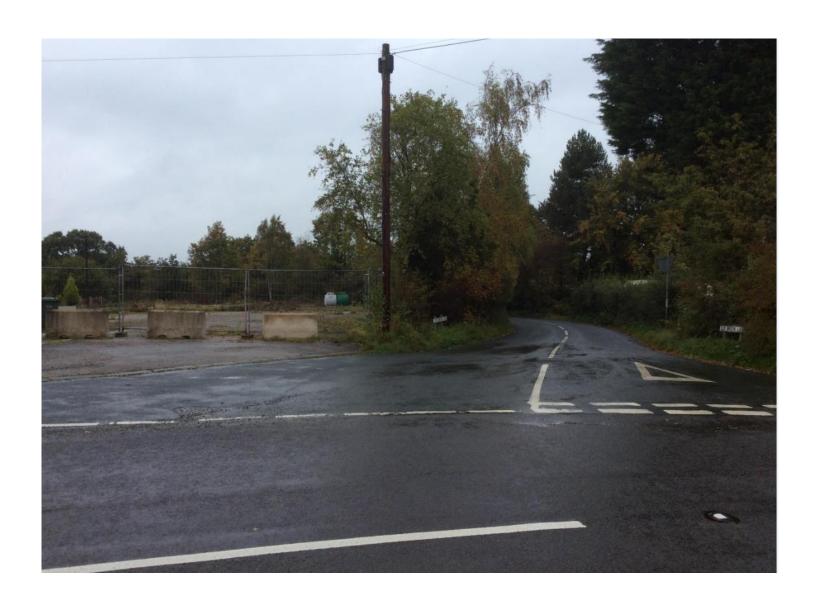

Planning
Committee Meeting

02 February 2022



#### Item 3e

21/01104/FUL

Mediterranean At Robin Hood, Blue Stone Lane, Mawdesley

Conversion of existing building (with partial demolition) to form a single dwellinghouse and erection of 4no. dwellinghouses with associated/ancillary works (Resubmission of 20/00987/FUL)

## Location plan



## **Aerial image**



## Proposed site plan



### **Proposed conversion (Unit 1)**





PROPOSED FLOOR PLANS
AND ELEVATIONS
THE FORMER MEDITERRANEAN RESTAURANT













U N I T No:5(a)



# Site photo



# Site photo



## **Existing junction arrangement**



### **Existing junction arrangement**



### Site photo – rear car park



## Site photo – to rear



## Site photo – to rear



# Site photo